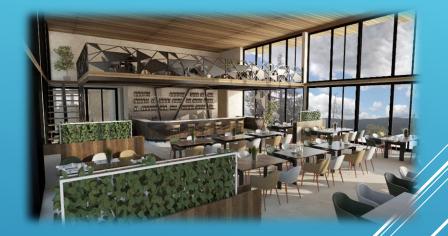

# HOTEL "SKAKAONICA" BABANOVAC (ENG. HOTEL "SKI JUMPING HILL" BABANOVAC)

- Reception
- Restaurant and coffe bar with an outside terrace,
- Wellnes center,
- Conference halls,
- Hotel rooms,
- Hotel apartments.

## HOTEL "SKAKAONICA" BABANOVAC (ENG. HOTEL "SKI JUMPING HILL" BABANOVAC)

Restaurant with coffe bar.