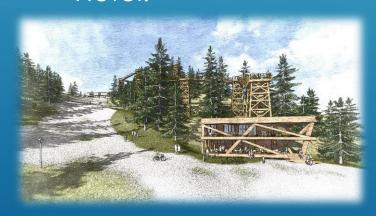

# HOTEL "SKAKAONICA" BABANOVAC (ENG. HOTEL "SKI JUMPING HILL" BABANOVAC)

- Reception
- Restaurant and coffe bar with an outside terrace,
- Wellnes center,
- Conference halls,
- Hotel rooms,
- Hotel apartments.