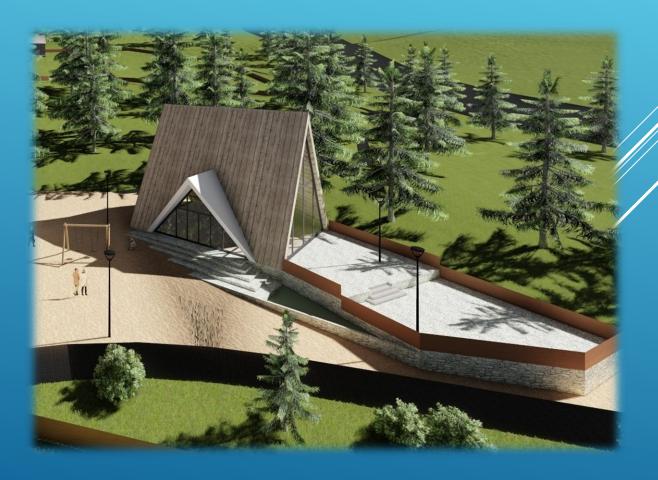

## EKO FARM "SANTRIC" VLASIC

SURFACE OF EKO FARM "SANTRIC" 30 000M<sup>2</sup>

- KILN LAKE
- BILDING WITH APARTMANTS
- RESTAURANT
- MOUNTAIN HOUSES CABINS

## BILDING WITH APARTMANTS 1250M2

- RECEPTION WITH SUPPORTING ROOMS
- 38 APARTMANTS SURFACES 30m<sup>2</sup>
- OUTDOOR TERRACE

## RESTAURANT WITH OUTDOOR TERRACE/VIEWPOINT 350M<sup>2</sup>

- RESTAURANT IN SERVICE OF APARTMANTES, FOOD AND DRINKS.
- SERVING ORGANIC FOOD, INGUIRED AT THE ECO FARM "SANTRIC", THAT INCLUDES THE RESTAURANT TO.
- PRESENTATION OF CULINARY SPECIALTIES AND TRADITINAL PRODUCTS AS IT IS TRAVNIKCHEES.

## MOUNTAIN HOUSES – CABINS $30X60M^2 = 1800M^2$

- ENTRANCE
- PANTRY
- ▶ TOILET
- ▶ LIVING ROOM
- ▶ KITCHEN
- DINING ROOM
- ▶ BEDROOM GALLERY

- FARM OF DOMESTIC ANIMALES
- THE PRODUCTION OF TRADITIONAL CHEESES TRAVNIK CHEES