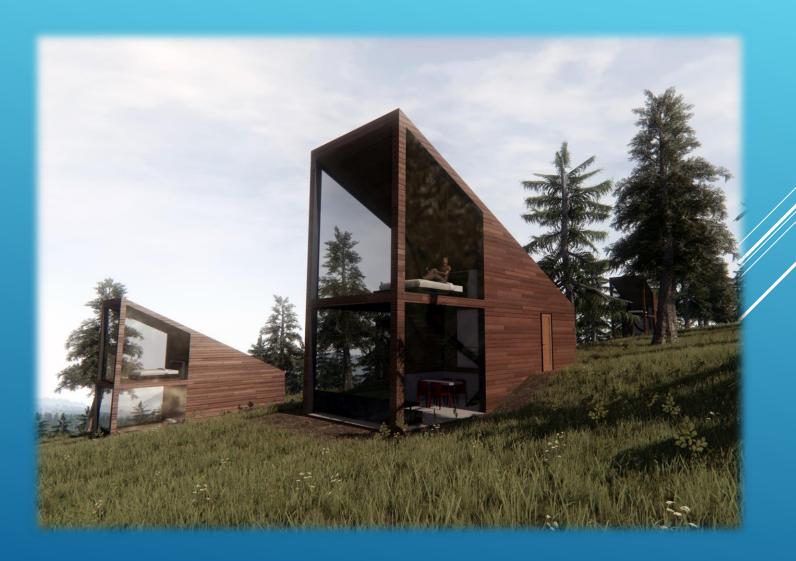

## MOUNTAIN HOUSES – CABINS $30X60M^2 = 1800M^2$

- ENTRANCE
- PANTRY
- ▶ TOILET
- ▶ LIVING ROOM
- ▶ KITCHEN
- DINING ROOM
- ▶ BEDROOM GALLERY

- FARM OF DOMESTIC ANIMALES
- THE PRODUCTION OF TRADITIONAL CHEESES TRAVNIK CHEES