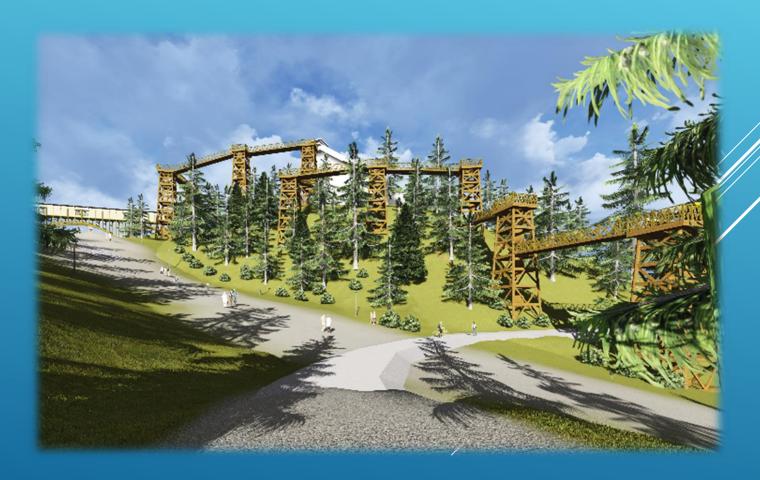

## TREETOPWALK - VLASIC WALKING TRAIL

- STARTING HOUSE/COFFE BAR
- 16 PEAKS-viewpoints ,height=14m,
- Bridge-museum,
- Comunication with the Hotel.