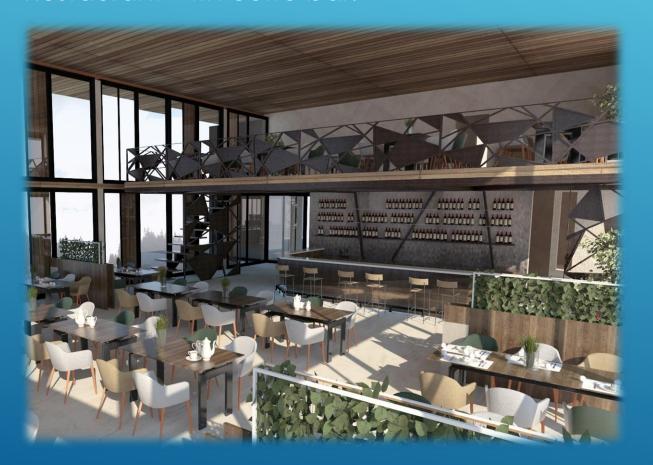

# HOTEL "SKAKAONICA" BABANOVAC (ENG. HOTEL "SKI JUMPING HILL" BABANOVAC)

- Reception
- Restaurant and coffe bar with an outside terrace,
- Wellnes center,
- Conference halls,
- Hotel rooms,
- Hotel apartments.

## HOTEL "SKAKAONICA" BABANOVAC (ENG. HOTEL "SKI JUMPING HILL" BABANOVAC)

Restaurant with coffe bar.