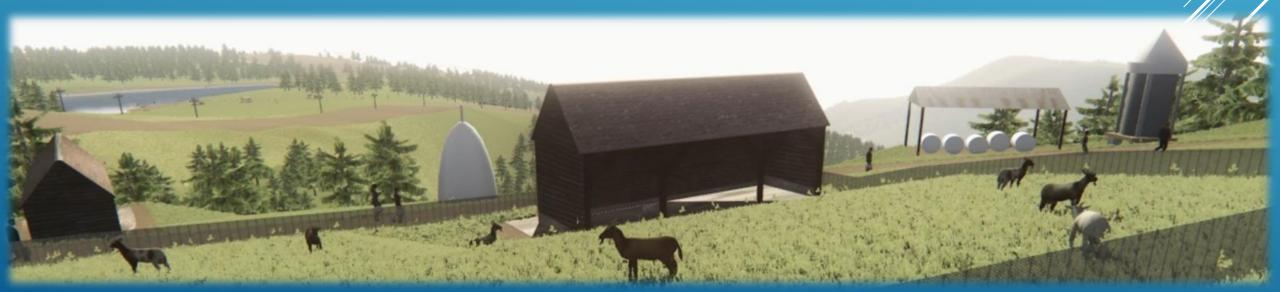

## EKO FARM "SANTRIC" VLASIC

SURFACE OF EKO FARM "SANTRIC" 30 000M<sup>2</sup>

- KILN LAKE
- BILDING WITH APARTMANTS
- RESTAURANT
- MOUNTAIN HOUSES CABINS

## MOUNTAIN HOUSES – CABINS $30X60M^2 = 1800M^2$

- ENTRANCE
- PANTRY
- ▶ TOILET
- ▶ LIVING ROOM
- ▶ KITCHEN
- DINING ROOM
- ▶ BEDROOM GALLERY

- FARM OF DOMESTIC ANIMALES
- THE PRODUCTION OF TRADITIONAL CHEESES TRAVNIK CHEES