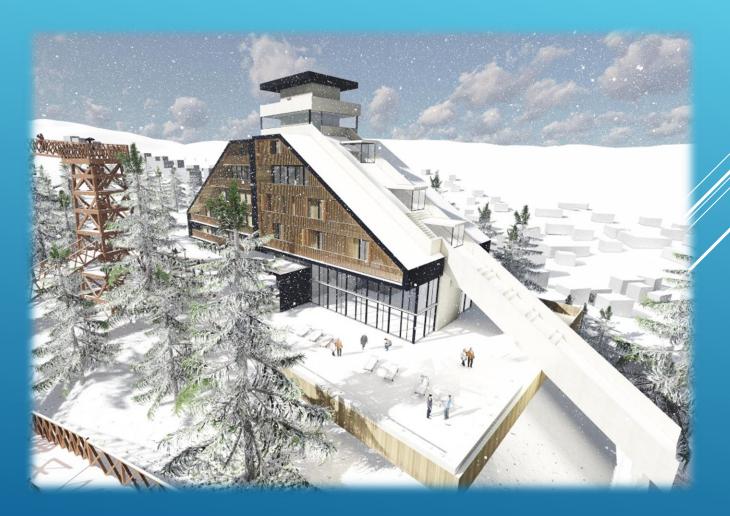

# HOTEL "SKAKAONICA" BABANOVAC (ENG. HOTEL "SKI JUMPING HILL" BABANOVAC)

- Reception
- Restaurant and coffe bar with an outside terrace,
- Wellnes center,
- Conference halls,
- Hotel rooms,
- Hotel apartments.

## HOTEL "SKAKAONICA" BABANOVAC (ENG. HOTEL "SKI JUMPING HILL" BABANOVAC)

 Wellnes center with pool, sauna, massage rooms and rooms for rest.

# HOTEL "SKAKAONICA" BABANOVAC (ENG. HOTEL "SKI JUMPING HILL" BABANOVAC)

 Conference rooms – three of them.

## HOTEL "SKAKAONICA" BABANOVAC (ENG. HOTEL "SKI JUMPING HILL" BABANOVAC)

Restaurant with coffe bar.

## HOTEL "SKAKAONICA" BABANOVAC (ENG. HOTEL "SKI JUMPING HILL" BABANOVAC)

Hotel rooms and apartmants.

# INVESTMENT PROPERTIES HOTEL "SKAKAONICA" BABANOVAC (ENG. HOTEL "SKI JUMPING HILL" BABANOVAC) - 2700M<sup>2</sup>

- THE CONSTRUCTION PERIOD: six months from the start of construction.
- BUILDIN PERMIT: Investor owns a building permit.
- INVESTMENT RETURN: According to economic analysis, ROI on investment is three years.