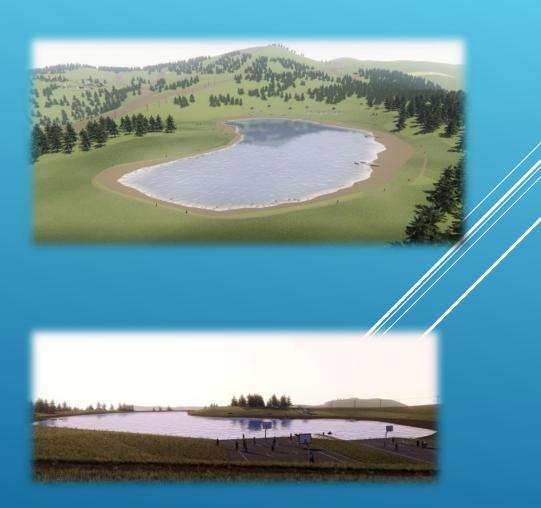

## EKO FARM "SANTRIC" VLASIC

SURFACE OF EKO FARM "SANTRIC" 30 000M<sup>2</sup>

- KILN LAKE
- BILDING WITH APARTMANTS
- RESTAURANT
- MOUNTAIN HOUSES CABINS

## KILN LAKE

- SURFACES  $120m \times 320m = cca 38 000 m^2$
- THE DEPTH OF THE LAKE (average) 2m
- Service buildings BUNGALOWES x50m = 1500m<sup>2</sup>
- FACILITIES -10 docks stations-docks (ships, fishing and similar)