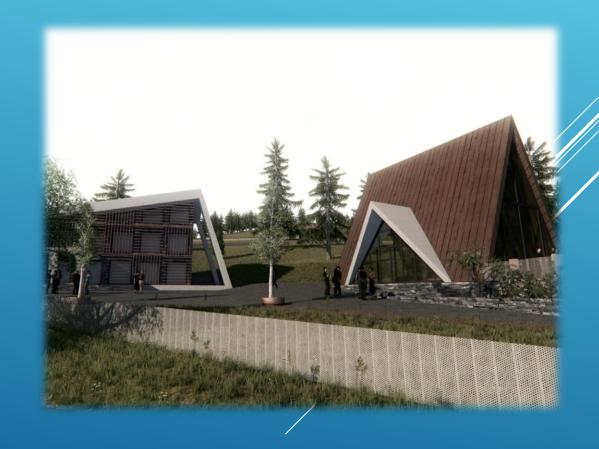

## BILDING WITH APARTMANTS 1250M2

- RECEPTION WITH SUPPORTING ROOMS
- 38 APARTMANTS SURFACES 30m<sup>2</sup>
- OUTDOOR TERRACE

## RESTAURANT WITH OUTDOOR TERRACE/VIEWPOINT 350M<sup>2</sup>

- RESTAURANT IN SERVICE OF APARTMANTES, FOOD AND DRINKS.
- SERVING ORGANIC FOOD, INGUIRED AT THE ECO FARM "SANTRIC", THAT INCLUDES THE RESTAURANT TO.
- PRESENTATION OF CULINARY SPECIALTIES AND TRADITINAL PRODUCTS AS IT IS TRAVNIKCHEES.

## MOUNTAIN HOUSES – CABINS $30X60M^2 = 1800M^2$

- ENTRANCE
- PANTRY
- ▶ TOILET
- ▶ LIVING ROOM
- ▶ KITCHEN
- DINING ROOM
- ▶ BEDROOM GALLERY

- FARM OF DOMESTIC ANIMALES
- THE PRODUCTION OF TRADITIONAL CHEESES TRAVNIK CHEES