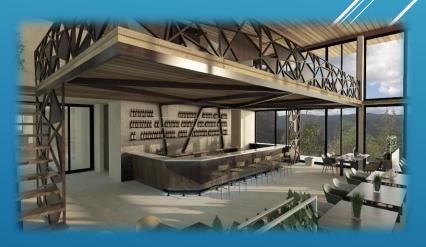

# HOTEL "SKAKAONICA" BABANOVAC (ENG. HOTEL "SKI JUMPING HILL" BABANOVAC)

- Reception
- Restaurant and coffe bar with an outside terrace,
- Wellnes center,
- Conference halls,
- Hotel rooms,
- Hotel apartments.

## HOTEL "SKAKAONICA" BABANOVAC (ENG. HOTEL "SKI JUMPING HILL" BABANOVAC)

Restaurant with coffe bar.