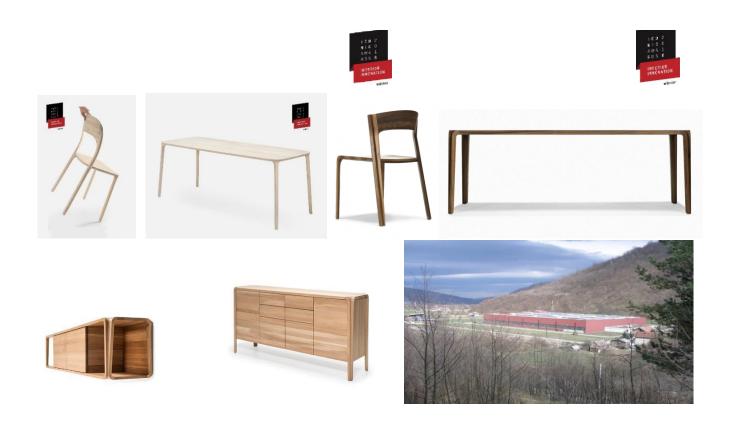

# FURNITURE FACTORY JSC Bosnia and Herzegovina Year 2018

| Furniture Factory - Fojnica                  | Main data                   |
|----------------------------------------------|-----------------------------|
| Buildings                                    | 15.000 m2                   |
| Land                                         | 50.000 m <sup>2</sup>       |
| Kiln drying capacity                         | 1.500 m <sup>3</sup>        |
| Drying machines capacity                     | 1500 m <sup>3</sup>         |
| <b>Evaporating battery</b>                   | 40 m <sup>3</sup>           |
| Current production capacity                  | 600.000 - 1.000.00 pcs/year |
| We are looking for the partnership in growth |                             |