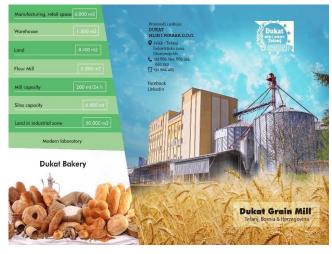

### MILL AND BAKERY Ltd - Tešanj Bosnia and Herzegovina Year 2018

| DUKAT Ltd Tešanj                             | Main data             |
|----------------------------------------------|-----------------------|
| Nominal production capacity                  | 200 mt/24 hours       |
| Land                                         | 8.700 m <sup>2</sup>  |
| Flou Mill                                    | 5.000 m <sup>2</sup>  |
| Warehouse (for mill)                         | 1.000 m <sup>2</sup>  |
| Commercial building                          | 4.200 m <sup>2</sup>  |
| Wheat Silos                                  | 4.500 m <sup>3</sup>  |
| Land in industrial zone                      | 50.000 m <sup>2</sup> |
| We are looking for the partnership in growth |                       |