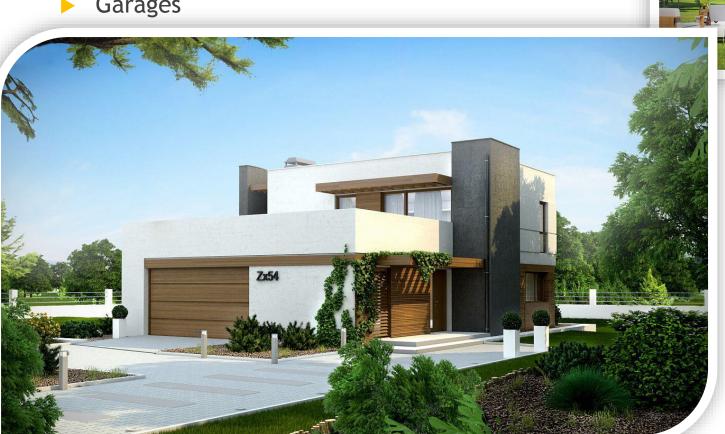

#### PROPOSED TYPOLOGY OF RESIDENCES

- The ideas is to construct five type of houses:
- Surface from 160 m2 to 210 m2
- With 4 to 7 rooms
- Garden
- Garages