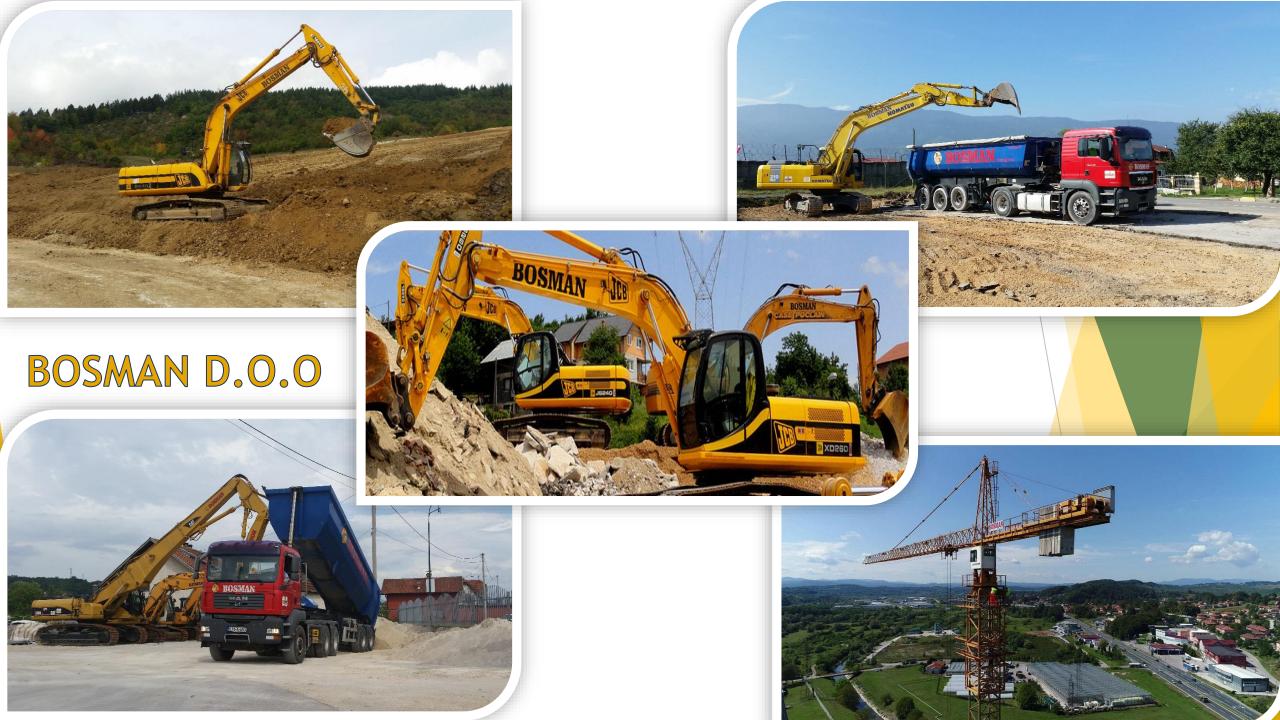

Number of employees: 108

"Bosman d.o.o is one of the leading companies in construction and civil engineering, a brand that became one of the most important factor of economic development in the area of the mother municipalities of Ilidža, Canton Sarajevo and Federation of Bosnia and Herzegovina."