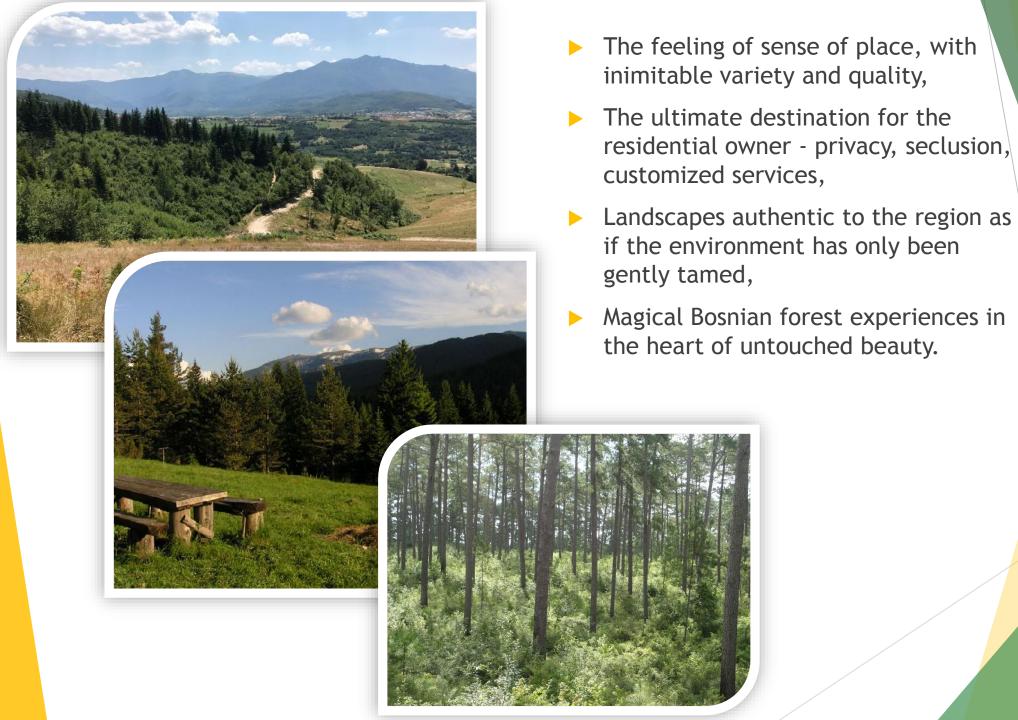

## Why this location?

- > 700 m above sea level
- Specific climate
- Air spas Austro-Hungarians were aware of the existence of air spas in this area and used them for health treatments
- Sunny and quite location with unspoiled and beautiful nature
- > 30 minutes car ride from the mountains Bjelašnica and Igman
- Far enough from the city crowds and pollution
- But again close enough to the city center and airport