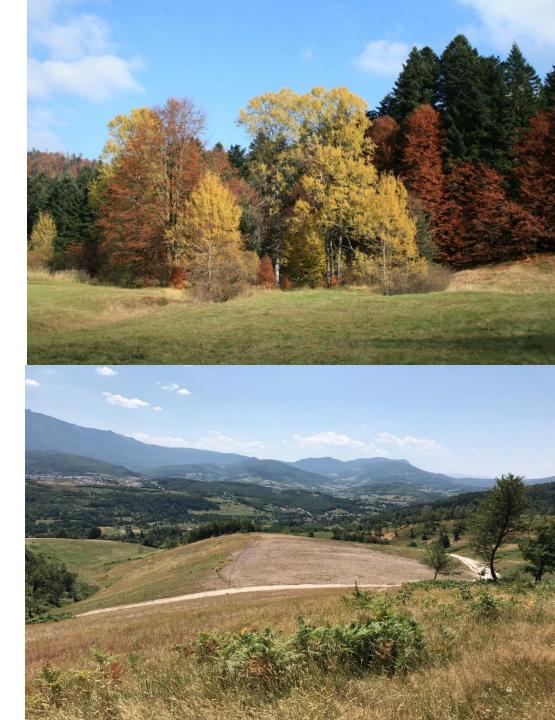

## Why this location?

- > 700 m above sea level
- Specific climate
- Air spas Austro-Hungarians were aware of the existence of air spas in this area and used them for health treatments
- Sunny and quite location with unspoiled and beautiful nature
- > 30 minutes car ride from the mountains Bjelašnica and Igman
- Far enough from the city crowds and pollution
- But again close enough to the city center and airport