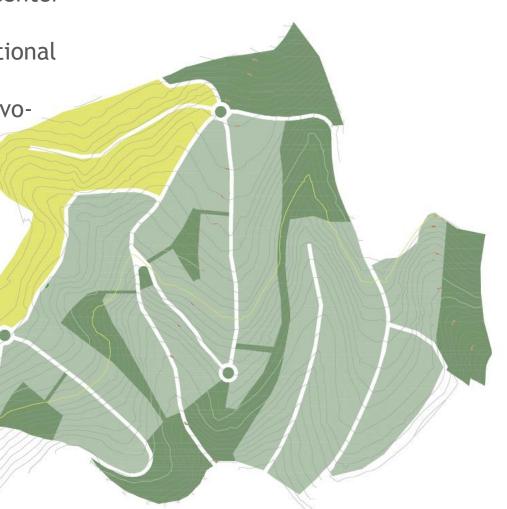

#### **ABOUT THE PROJECT**

- Complex contains 207 parcels with:
- ▶ 180 parcels for individual objects
- 4 parcels for the health center
- ▶ 1 parcel for the market
- 1 parcel for the multifunctional center with mesdžid
- ▶ 21 parcel for the green areas, playgrouds and children ski lift
- We offer you:
- Arhitectural help
- All needed permissions
- Leading the project to the final phase
- Construction works

#### PROPOSED TYPOLOGY OF RESIDENCES

- The ideas is to construct five type of houses:
- Surface from 160 m2 to 210 m2
- With 4 to 7 rooms
- Garden
- Garages