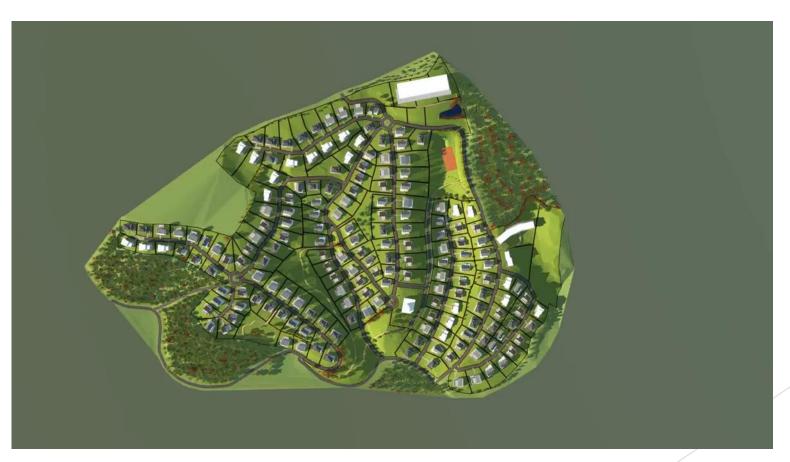

#### **ABOUT THE PROJECT**

- Complex contains 207 parcels with:
- ▶ 180 parcels for individual objects
- 4 parcels for the health center
- ▶ 1 parcel for the market
- 1 parcel for the multifunctional center with mesdžid
- ▶ 21 parcel for the green areas, playgrouds and children ski lift
- We offer you:
- Arhitectural help
- All needed permissions
- Leading the project to the final phase
- Construction works

#### PROPOSED TYPOLOGY OF RESIDENCES

- The ideas is to construct five type of houses:
- Surface from 160 m2 to 210 m2
- With 4 to 7 rooms
- Garden
- Garages