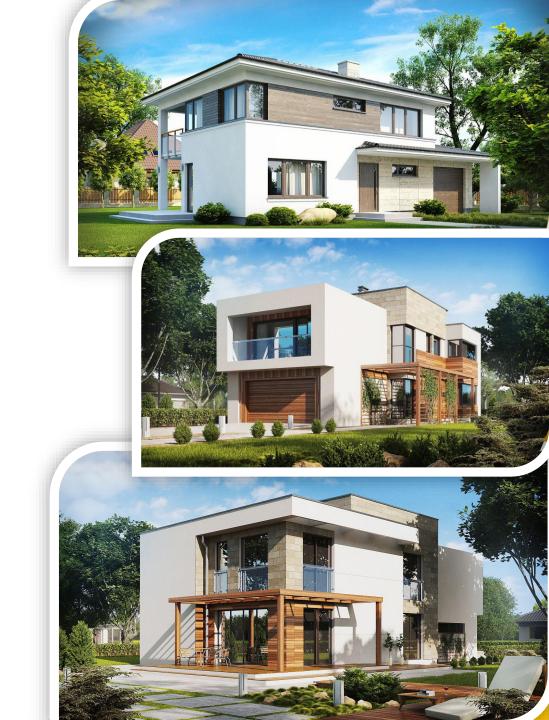

#### PROPOSED TYPOLOGY OF RESIDENCES

- The ideas is to construct five type of houses:
- Surface from 160 m2 to 210 m2
- With 4 to 7 rooms
- Garden
- Garages