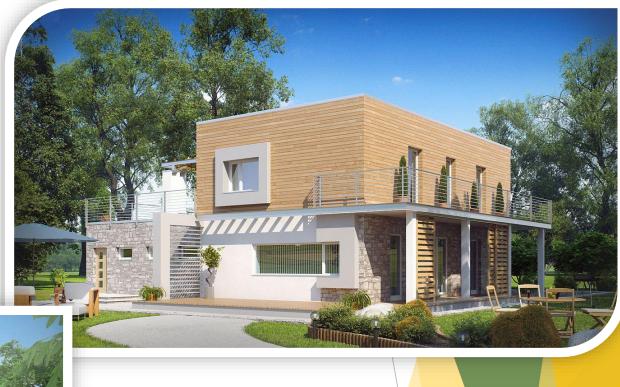

#### PROPOSED TYPOLOGY OF RESIDENCES

- The ideas is to construct five type of houses:
- Surface from 160 m2 to 210 m2
- With 4 to 7 rooms
- Garden
- Garages