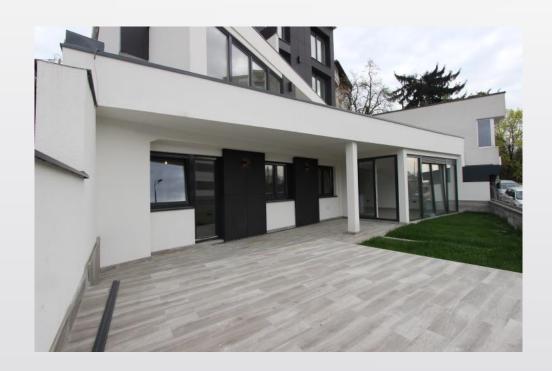

#### JEZERO Residential building

- 4 modernly decorated residential units
- More than 5 garages spaces
- Large terraces or private yard
- Beautiful west-oriented view
- Close to city center
- No need for additional investments
- Gross building area 684 m2
- Price for sale 1.150.000 €
- Return on investment in 7 years

#### With a large terrace or private yard