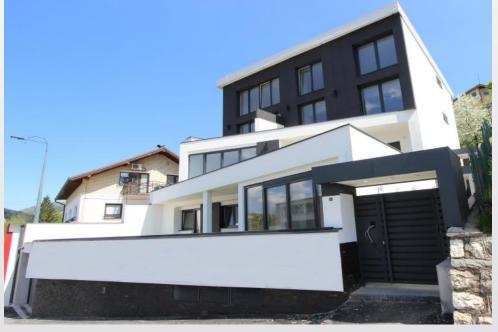

#### JEZERO Residential building

- 4 modernly decorated residential units
- More than 5 garages spaces
- Large terraces or private yard
- Beautiful west-oriented view
- Close to city center
- No need for additional investments
- Gross building area 684 m2
- Price for sale 1.150.000 €
- Return on investment in 7 years

#### Property adress:

Asima Ferhatovića 68, Jezero, Center, Sarajevo

If you are interested in investing in real estate, this property, similar, or something different, please contact us!

Contact information: