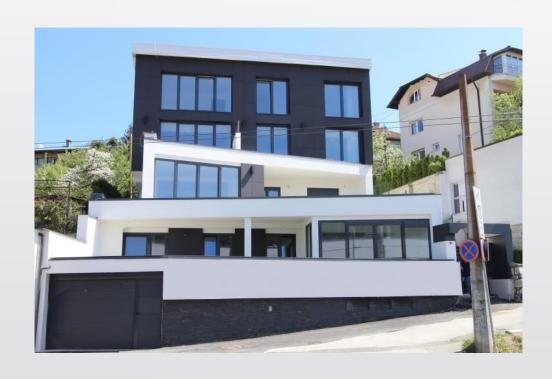

#### JEZERO Residential building

- 4 modernly decorated residential units
- More than 5 garages spaces
- Large terraces or private yard
- Beautiful west-oriented view
- Close to city center
- No need for additional investments
- Gross building area 684 m2
- Price for sale 1.150.000 €
- Return on investment in 7 years

#### Property adress:

Asima Ferhatovića 68, Jezero, Center, Sarajevo

If you are interested in investing in real estate, this property, similar, or something different, please contact us!

Contact information: