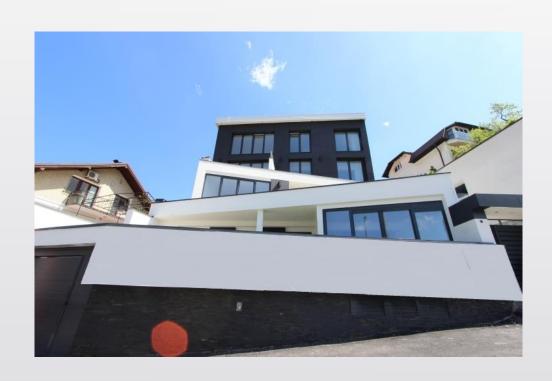

#### JEZERO Residential building

- 4 modernly decorated residential units
- More than 5 garages spaces
- Large terraces or private yard
- Beautiful west-oriented view
- Close to city center
- No need for additional investments
- Gross building area 684 m2
- Price for sale 1.150.000 €
- Return on investment in 7 years

#### Property adress:

Asima Ferhatovića 68, Jezero, Center, Sarajevo

If you are interested in investing in real estate, this property, similar, or something different, please contact us!

Contact information: