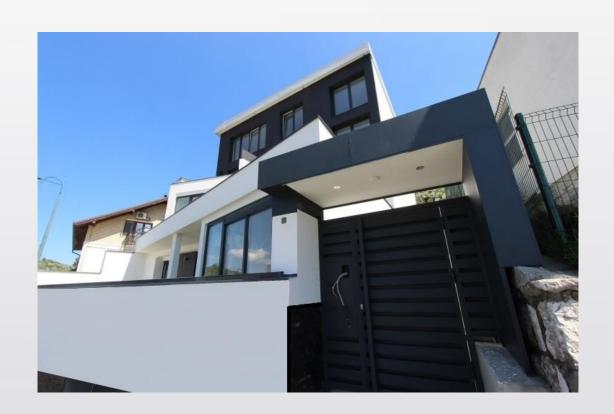

#### JEZERO Residential building

- 4 modernly decorated residential units
- More than 5 garages spaces
- Large terraces or private yard
- Beautiful west-oriented view
- Close to city center
- No need for additional investments
- Gross building area 684 m2
- Price for sale 1.150.000 €
- Return on investment in 7 years

#### Property adress:

Asima Ferhatovića 68, Jezero, Center, Sarajevo

If you are interested in investing in real estate, this property, similar, or something different, please contact us!

Contact information: